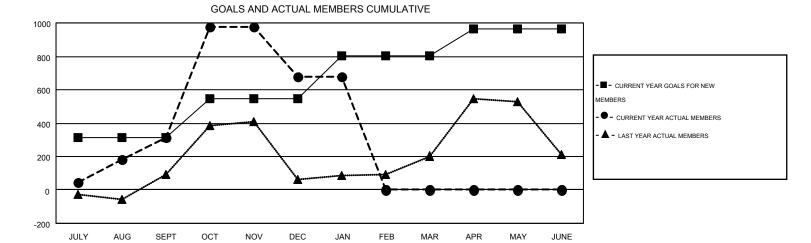

## GOALS AND ACTUAL NEW CLUBS CUMULATIVE

| DROPPED CLUBS: 3  |     | 178 CLUBS OF 285 ADDED 1 OR MORE | GENDER DISTRIBUTION  |                |       |
|-------------------|-----|----------------------------------|----------------------|----------------|-------|
|                   |     | NEW MEMBERS                      | MALE                 | 3,805 (47.54%) |       |
| DROPPED MEMBERS   |     |                                  | FEMALE               | 4,199 (52.46%) |       |
|                   |     |                                  |                      |                |       |
| DECEASED          | 11  | CLICK HERE FOR HEALTH            |                      |                | 4 707 |
| CLUB CANCELLED 24 |     | ASSESSMENT DATA                  | FAMILY UNIT MEMBERS  |                | 1,707 |
| OTHER             | 812 |                                  | HEAD OF HOUSEHOLD    |                | 790   |
| TOTAL             | 847 |                                  | NON-HEAD OF HOUSEHOL | 917            |       |