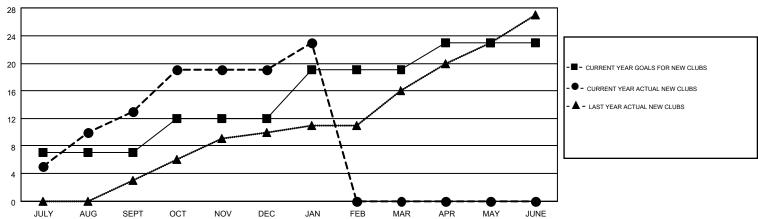

## GOALS AND ACTUAL NEW CLUBS CUMULATIVE

| DROPPED CLUBS: 3  |     | 178 CLUBS OF 285 ADDED 1 OR MORE | GENDER DISTRIBUTION  |                |       |
|-------------------|-----|----------------------------------|----------------------|----------------|-------|
|                   |     | NEW MEMBERS                      | MALE                 | 3,805 (47.54%) |       |
| DROPPED MEMBERS   |     |                                  | FEMALE               | 4,199 (52.46%) |       |
|                   |     |                                  |                      |                |       |
| DECEASED          | 11  | CLICK HERE FOR HEALTH            |                      |                | 4 707 |
| CLUB CANCELLED 24 |     | ASSESSMENT DATA                  | FAMILY UNIT MEMBERS  |                | 1,707 |
| OTHER             | 812 |                                  | HEAD OF HOUSEHOLD    |                | 790   |
| TOTAL             | 847 |                                  | NON-HEAD OF HOUSEHOL | 917            |       |